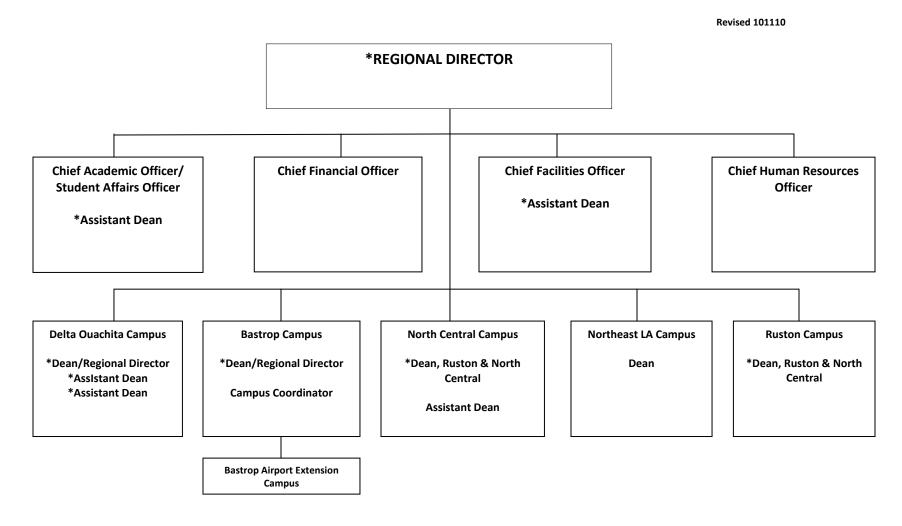

g. Organization chart containing all departments and personnel in the institution down to the second level of the organization below the president, chancellor, or equivalent position

#### NORTHEAST LOUISIANA TECHNICAL COLLEGE

### **Organization Chart**

\*Denotes serving in dual capacity

h. Salaries of all personnel identified in subparagraph (g) above and the date, amount, and type of all increases in salary received since June 30, 2008